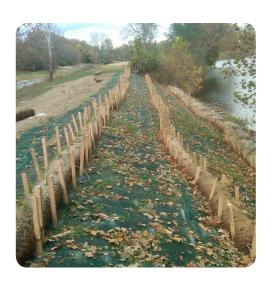

## **Difficult Jobs Made Easy**

Ceres Log Vegetated coir log technology ensures that you will successfully install and establish native plants on any project site, regardless of project difficulty.

# Prime conditions for Ceres Log Products

- Sediment Control and De-watering Applications
- Slope, Lake, and Reservoir Shorelines
- Beaches, Dunes, Tidal, Estuary, and Surge Zone Areas
- Wetland and Riparian Areas, Waterways, Stream and River Banks, Woodlands
- 100% Biodegradable Options for Environmentally Sensitive Areas