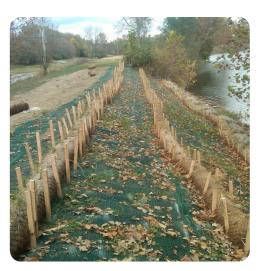

## **Difficult Jobs Made Easy**

Ceres Log Vegetated coir log technology ensures that you will successfully install and establish native plants on any project site, regardless of project difficulty.

# **All Year Round**

Ceres Log Vegetated coir logs allow the use of soil bioengineering techniques with woody or herbaceous species in spring, summer, fall, and winter.

**COCO LOGIX** 2600 Bloyd Ave. Indianapolis, IN 1-855-COCO-LGX info@cocologix.com cocologix.com

#### Prime conditions for Ceres Log Products

- Sediment Control and De-watering Applications
- Slope, Lake, and Reservoir Shorelines
- Beaches, Dunes, Tidal, Estuary, and Surge Zone Areas
- Wetland and Riparian Areas, Waterways, Stream and River Banks, Woodlands
- 100% Biodegradable Options for Environmentally Sensitive Areas