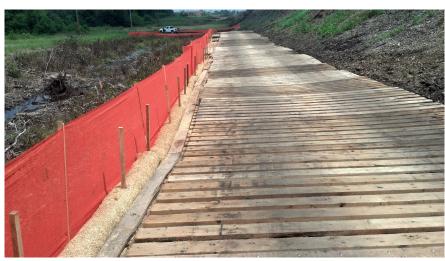

## VISUAL BARRIER FENCE W/POSTS SPEC SHEET

**VSB fabric,** supplied by Interface  $H_2O$ , is used for protection around construction sites, park district events or other areas of delineation. VSB fabric is attached to 2" x 2" hardwood posts on 10' centers and meets the below fabric properties.