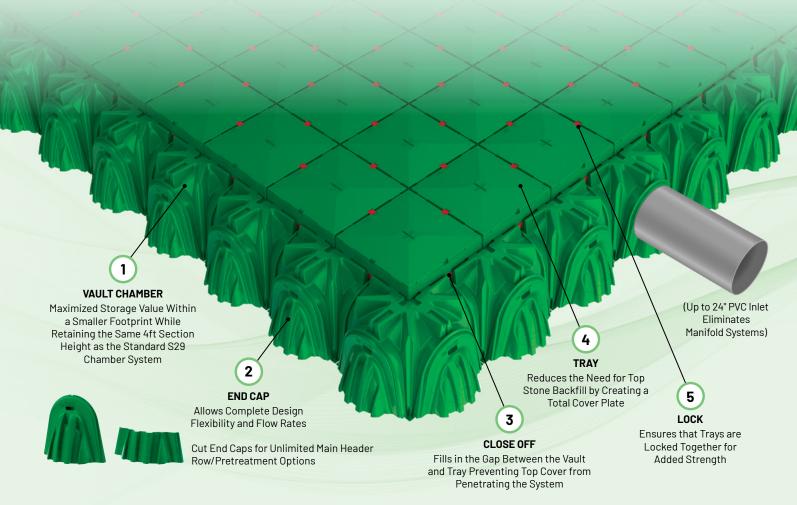

## THE TRITON VAULT SYSTEM CHANGES EVERYTHING

Maximizes Storage | Reduces Stone Costs up to 70% | Less Labor Costs

Once again, Triton Stormwater Solutions raises the bar with the introduction of the revolutionary Vault System – this innovative 5 Component System uses the classic Roman Groin Vault, in addition to end caps, trays, close offs and locks to create a stormwater system like no other. Its strength, improved interior storage capacity per square foot, endless design flexibility and its ability to reduce stone costs up to 70% makes the Vault System *the must have* stormwater system on the market.

Tray Design Eliminates up to 70% of Stone Backfill

Up to 92% Storage Efficiency

Complete Design Flexibility for Masterful Installations

Multi-Directional Water Flow Capability

Simple to Install Stormwater System