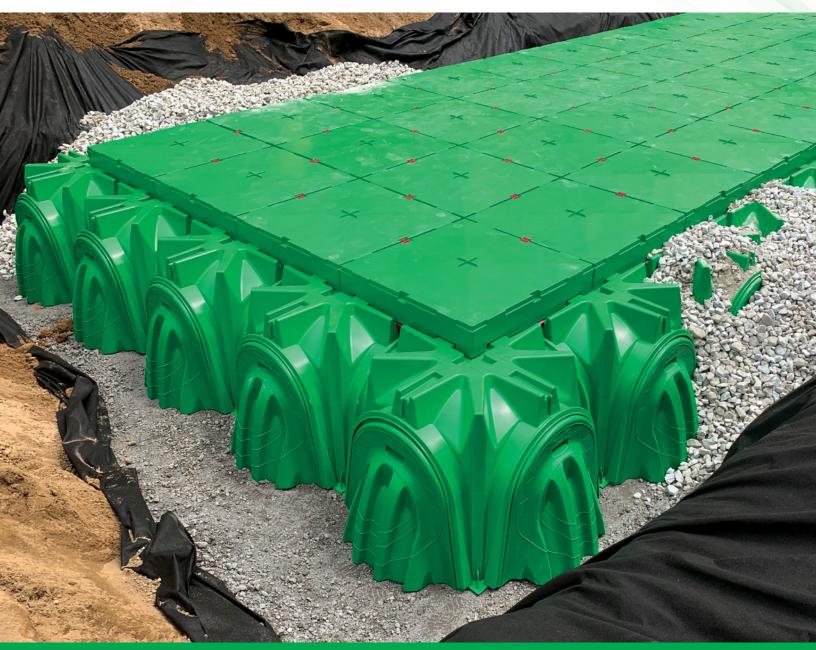

## THE TRITON VAULT SYSTEM CHANGES EVERYTHING

Maximizes Storage | Reduces Stone Costs up to 70% | Less Labor Costs

Once again, Triton Stormwater Solutions raises the bar with the introduction of the revolutionary Vault System – this innovative 5 Component System uses the classic Roman Groin Vault, in addition to end caps, trays, close offs and locks to create a stormwater system like no other. Its strength, improved interior storage capacity per square foot, endless design flexibility and its ability to reduce stone costs up to 70% makes the Vault System *the must have* stormwater system on the market.

Tray Design Eliminates up to 70% of Stone Backfill

Up to 92% Storage Efficiency

Complete Design Flexibility for Masterful Installations

Multi-Directional Water Flow Capability

Simple to Install Stormwater System